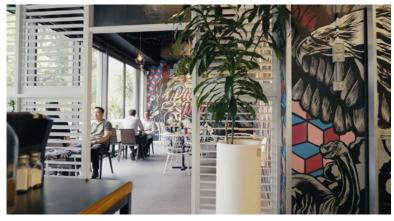

## MORE ABOUT THIS OPPORTUNITY:

This modern, plug-and-play café/restaurant offers an exceptional chance for food and beverage operators to establish or expand their presence in St Leonards. Located at the base of a bustling office complex, it comes with a significant storage area, parking options, and potential for expansive outdoor dining amidst planned upgrades to external common areas and the park.

The fully equipped commercial kitchen includes a grease trap, exhaust extraction, stainless steel benches, sinks, cool room, refrigeration, and gas cooktops ready to facilitate your F&B operations. Enjoy the added allure of natural light and all fresco dining on the balcony overlooking the park, with options to add high-visibility signage facing Pacific Highway.