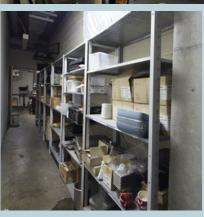

## **KEY HIGHLIGHTS:**

- 218+ sqm of versatile space, ready for your concept
- Fully fitted: Equipped with everything you need to start trading from day one
- Large ~60sqm storage area: Ideal for conversion into a dark kitchen or prep kitchen STCA
- Situated beneath 20,000 sqm of office space: Well positioned for the surrounding audience