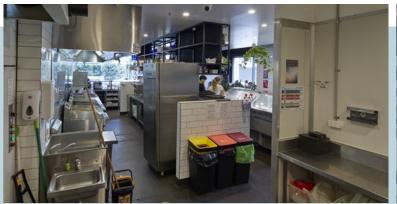

The fully equipped commercial kitchen includes a grease trap, exhaust extraction, stainless steel benches, sinks, cool room, refrigeration, and gas cooktops ready to facilitate your F&B operations. Enjoy the added allure of natural light and all fresco dining on the balcony overlooking the park, with options to add high-visibility signage facing Pacific Highway.