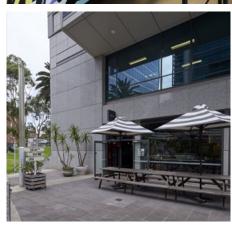

The fully equipped commercial kitchen includes a grease trap, exhaust extraction, stainless steel benches, sinks, cool room, refrigeration, and gas cooktops ready to facilitate your F&B operations. Enjoy the added allure of natural light and all fresco dining on the balcony overlooking the park, with options to add high-visibility signage facing Pacific Highway.