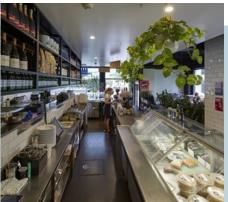

## MORE ABOUT THIS OPPORTUNITY:

This modern, plug-and-play café/restaurant offers an exceptional chance for food and beverage operators to establish or expand their presence in St Leonards. Located at the base of a bustling office complex, it comes with a significant storage area, parking options, and potential for expansive outdoor dining amidst planned upgrades to external common areas and the park.

The fully equipped commercial kitchen includes a grease trap, exhaust extraction, stainless steel benches, sinks, cool room, refrigeration, and gas cooktops ready to facilitate your F&B operations. Enjoy the added allure of natural light and all fresco dining on the balcony overlooking the park, with options to add high-visibility signage facing Pacific Highway.