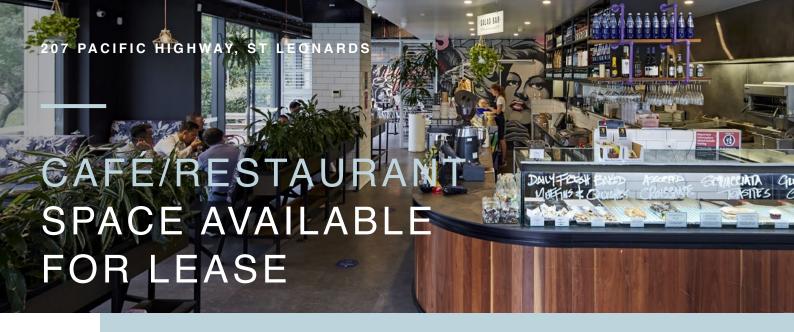

## CAFÉ/RESTAURANT SPACE AVAILABLE FOR LEASE AT 207 PACIFIC HIGHWAY, ST LEONARDS

Transform your vision into reality with this strategically located, fully fitted café/restaurant space, designed for an immediate start.

## MORE ABOUT THIS OPPORTUNITY:

This modern, plug-and-play café/restaurant offers an exceptional chance for food and beverage operators to establish or expand their presence in St Leonards. Located at the base of a bustling office complex, it comes with a significant storage area, parking options, and potential for expansive outdoor dining amidst planned upgrades to external common areas and the park.

The fully equipped commercial kitchen includes a grease trap, exhaust extraction, stainless steel benches, sinks, cool room, refrigeration, and gas cooktops ready to facilitate your F&B operations. Enjoy the added allure of natural light and all fresco dining on the balcony overlooking the park, with options to add high-visibility signage facing Pacific Highway.