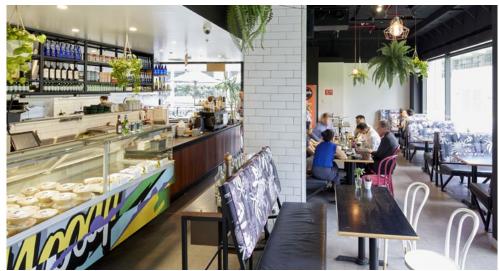

## MORE ABOUT THIS OPPORTUNITY:

This modern, plug-and-play café/restaurant offers an exceptional chance for food and beverage operators to establish or expand their presence in St Leonards. Located at the base of a bustling office complex, it comes with a significant storage area, parking options, and potential for expansive outdoor dining amidst planned upgrades to external common areas and the park.

The fully equipped commercial kitchen includes a grease trap, exhaust extraction, stainless steel benches, sinks, cool room, refrigeration, and gas cooktops ready to facilitate your F&B operations. Enjoy the added allure of natural light and all fresco dining on the balcony overlooking the park, with options to add high-visibility signage facing Pacific Highway.