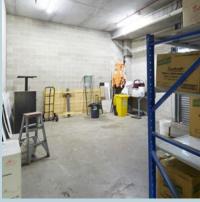

## **KEY HIGHLIGHTS:**

- 218+ sqm of versatile space, ready for your concept
- Fully fitted: Equipped with everything you need to start trading from day one
- Large ~60sqm storage area: Ideal for conversion into a dark kitchen or prep kitchen STCA
- Situated beneath 20,000 sqm of office space: Well positioned for the surrounding audience