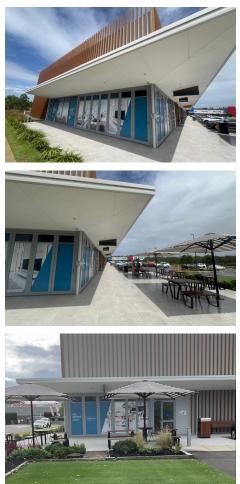

### A RARE OPPORTUNITY TO ESTABLISH YOUR CAFE IN A THRIVING RETAIL HUB

Looking to establish your café in a high-traffic, lowcompetition location? This exclusive corner site at Harvey Norman Homemaker Centre, Port Stephens is a rare opportunity to bring quality coffee and convenient casual dining to this busy retail precinct.

With 130 sqm of internal space plus a generous outdoor seating area, this high-visibility site is the only food and beverage offering in the entire centre.

Surrounded by leading national retailers, the cafe will service the centre's retail shoppers, as well as trade professionals and locals from the surrounding catchment.

This is your chance to create a vibrant café destination with the potential for seven-day trade in a growing retail market.

Enquire now to secure this rare café tenancy and make your mark in Port Stephens – Attractive commercial incentives on offer.