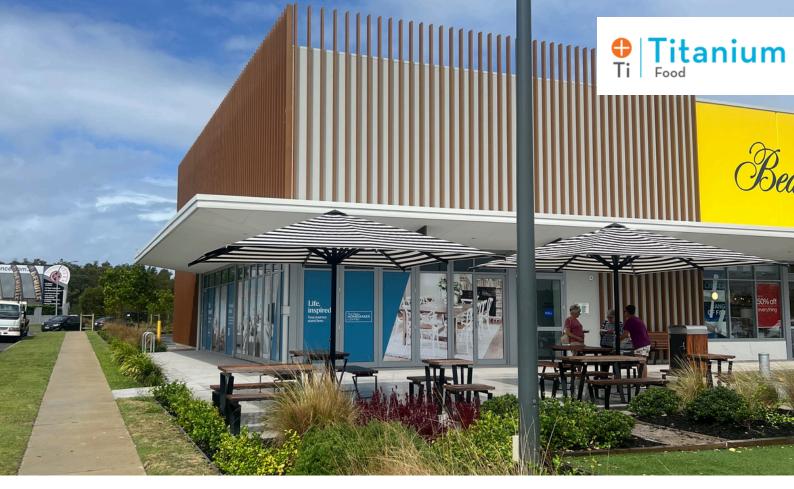

### A RARE OPPORTUNITY TO ESTABLISH YOUR CAFE IN A THRIVING RETAIL HUB

Looking to establish your café in a high-traffic, lowcompetition location? This exclusive corner site at Harvey Norman Homemaker Centre, Port Stephens is a rare opportunity to bring quality coffee and convenient casual dining to this busy retail precinct.

With 130 sqm of internal space plus a generous outdoor seating area, this high-visibility site is the only food and beverage offering in the entire centre.

Surrounded by leading national retailers, the cafe will service the centre's retail shoppers, as well as trade professionals and locals from the surrounding catchment.

This is your chance to create a vibrant café destination with the potential for seven-day trade in a growing retail market.

Enquire now to secure this rare café tenancy and make your mark in Port Stephens – Attractive commercial incentives on offer.