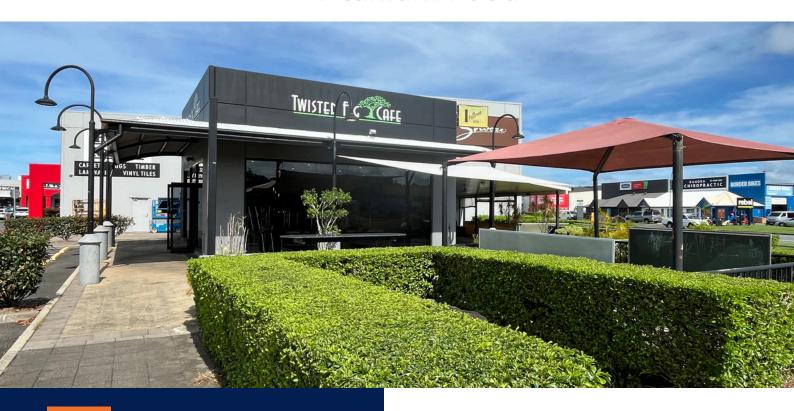

## F&B / CAFE OPPORTUNITY TWEED HEADS

## LOCATED IN HARVEY NORMAN HOMEMAKER CENTRE TWEED HEADS - SURROUNDED BY A HUGE RETAIL PRECINCT

233 sqm tenancy (96 sqm internal + 137 sqm external) and the only food offering in the entire precinct

Only Coffee and Food in the Precinct

## AN EXCEPTIONAL F&B OPPORTUNITY WITHIN A HUGE LARGE FORMAT RETAIL PRECINCT

233 sqm tenancy (96 sqm internal + 137 sqm external) Only food offering in the entire precinct

Perfectly positioned in Tweed Heads Homemaker Centre, this high-exposure tenancy benefits from both in-centre traffic and street frontage, drawing consistent footfall from all directions.