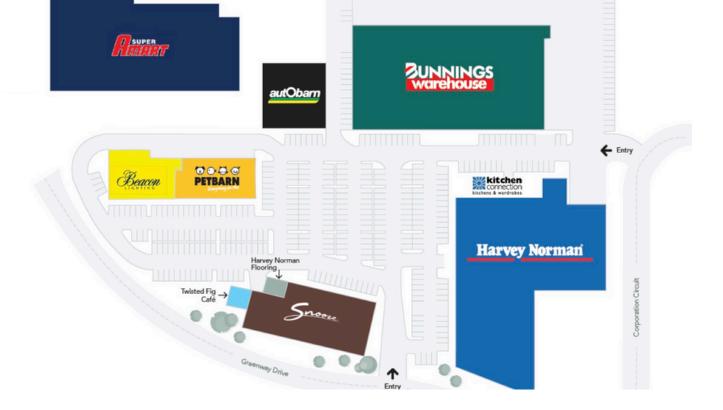

## LOCATED IN HARVEY NORMAN HOMEMAKER CENTRE TWEED HEADS - SURROUNDED BY A HUGE RETAIL PRECINCT

233 sqm tenancy (96 sqm internal + 137 sqm external) and the only food offering in the entire precinct

Only Coffee and Food in the Precinct

**Surrounded by Major Retailers** 

Consistently Strong Year on Year Sales

High Visibility Location

## AN EXCEPTIONAL F&B OPPORTUNITY WITHIN A HUGE LARGE FORMAT RETAIL PRECINCT

233 sqm tenancy (96 sqm internal + 137 sqm external) Only food offering in the entire precinct

Perfectly positioned in Tweed Heads Homemaker Centre, this high-exposure tenancy benefits from both in-centre traffic and street frontage, drawing consistent footfall from all directions.

Currently trading as a cafe with strong, consistent turnover, the tenancy offers:

- ✓ Over 1.2 million annual visitors to the centre
- ✓ Additional foot traffic from the greater retail precinct
- ✓ Direct street frontage and high visibility, right next to a public transport
- ✓ Ample drive-up parking
- ✓ Surrounded by major retailers including: Bunnings Warehouse, Harvey Norman, Petbarn, Amart Furniture, Clark Rubber, Weber BBQ, Reece, Repco, Rebel Sport, Jaycar, Auto Barn, and Captain Snooze