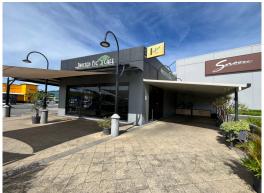

## AN EXCEPTIONAL F&B OPPORTUNITY WITHIN A HUGE LARGE FORMAT RETAIL PRECINCT

233 sqm tenancy (96 sqm internal + 137 sqm external) Only food offering in the entire precinct

Perfectly positioned in Tweed Heads Homemaker Centre, this high-exposure tenancy benefits from both in-centre traffic and street frontage, drawing consistent footfall from all directions.

As the only food offering in the entire precinct, this site is the go-to stop for shoppers and retail staff alike. A must-consider for experienced, high-volume F&B operators.

Available from August 2025