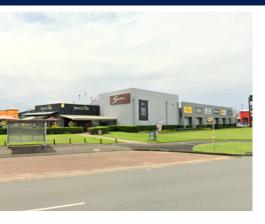

**Surrounded by Major Retailers** 

Consistently Strong Year on Year Sales

High Visibility Location

Currently trading as a cafe with strong, consistent turnover, the tenancy offers:

- ✓ Over 1.2 million annual visitors to the centre
- ✓ Additional foot traffic from the greater retail precinct
- ✓ Direct street frontage and high visibility, right next to a public transport
- ✓ Ample drive-up parking
- ✓ Surrounded by major retailers including: Bunnings Warehouse, Harvey Norman, Petbarn, Amart Furniture, Clark Rubber, Weber BBQ, Reece, Repco, Rebel Sport, Jaycar, Auto Barn, and Captain Snooze